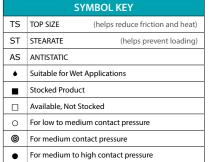

|               |                     |                  |                    | Grit Size |    |    |    |    |    |    |     |     |     |     |     |     | Product Form |             |           |       |       |        |
|---------------|---------------------|------------------|--------------------|-----------|----|----|----|----|----|----|-----|-----|-----|-----|-----|-----|--------------|-------------|-----------|-------|-------|--------|
| VSM<br>Series | Backing<br>Material | Backing<br>Flex  | Special<br>Feature | 20        | 24 | 36 | 40 | 50 | 60 | 80 | 100 | 120 | 150 | 180 | 240 | 320 | 400          | Narrow Belt | Wide Belt | Discs | Rolls | Sheets |
| VSM CERAMICS  |                     |                  |                    |           |    |    |    |    |    |    |     |     |     |     |     |     |              |             |           |       | ·     |        |
| XP780         | Paper               | "F" Weight       |                    |           |    |    |    |    |    |    |     |     |     |     |     |     |              | 0           | 0         | 0     |       |        |
| XK870F        | Cotton              | Very Flexible    | TS                 |           |    |    |    |    |    |    |     |     |     |     |     |     |              | 0           |           | 0     | 0     | 0      |
| XK870J        | Polyester           | Flexible         | TS, ♦              |           |    |    |    |    |    |    |     |     |     |     |     |     |              | 0           |           | 0     |       |        |
| XK870T        | Cotton              | Moderate         | TS                 |           |    |    |    |    |    |    |     |     |     |     |     |     |              | 0           |           | 0     |       |        |
| XK875X        | Polyester           | Sturdy           | TS, ♦              |           |    |    |    |    |    |    |     |     |     |     |     |     |              | •           | •         | •     |       |        |
| XK870X        | Polyester           | Sturdy           | TS, ♦              |           |    |    |    |    |    |    |     |     |     |     |     |     |              | •           | •         | •     |       |        |
| XK760X        | Polyester           | Sturdy           | ٢                  |           |    |    |    |    |    |    |     |     |     |     |     |     |              | •           | •         | •     |       |        |
| XK733X**      | Polyester           | Sturdy           | ST, ♦              |           |    |    |    |    |    |    |     |     |     |     |     |     |              | •           | •         | •     |       |        |
| XK885Y*       | Polyester           | Very Sturdy      | TS, ♦              |           |    |    |    |    |    |    |     |     |     |     |     |     |              | •           | •         |       |       |        |
| XK880Y*       | Polyester           | Very Sturdy      | TS, ♦              |           |    |    |    |    |    |    |     |     |     |     |     |     |              | •           | •         |       |       |        |
| XK870Y        | Polyester           | Very Sturdy      | TS, ♦              |           |    |    |    |    |    |    |     |     |     |     |     |     |              | •           | •         |       |       |        |
| XK760Y        | Polyester           | Very Sturdy      | ٢                  |           |    |    |    |    |    |    |     |     |     |     |     |     |              | •           | •         | •     |       |        |
| XK888Z        | Polyester           | Extremely Sturdy | TS, ♦              |           |    |    |    |    |    |    |     |     |     |     |     |     |              | •           | •         |       |       |        |
| XK877Z        | Polyester           | Extremely Sturdy | TS, ♦              |           |    |    |    |    |    |    |     |     |     |     |     |     |              | •           | •         |       |       |        |
| VSM CER       | AMICS Fibe          | r Discs          |                    |           |    |    |    |    |    |    |     |     |     |     |     |     |              |             |           |       |       |        |
| XF870         | Fiber               |                  | TS                 |           |    |    |    |    |    |    |     |     |     |     |     |     |              |             |           | •     |       |        |
| XF733**       | Fiber               |                  | ST                 |           |    |    |    |    |    |    |     |     |     |     |     |     |              |             |           | •     |       |        |
| XF760         | Fiber               |                  |                    |           |    |    |    |    |    |    |     |     |     |     |     |     |              |             |           | •     |       |        |
| XF885*        | Fiber               |                  | TS                 |           |    |    |    |    |    |    |     |     |     |     |     |     |              |             |           | •     |       |        |