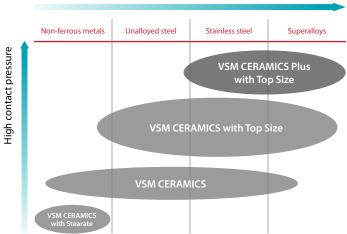

All VSM CERAMICS and VSM CERAMICS Plus products are ideal for high stock removal applications, with an excellent price/performance ratio. Lower grinding temperature and less friction are an added benefit.

VSM CERAMICS Plus

Difficult to machine